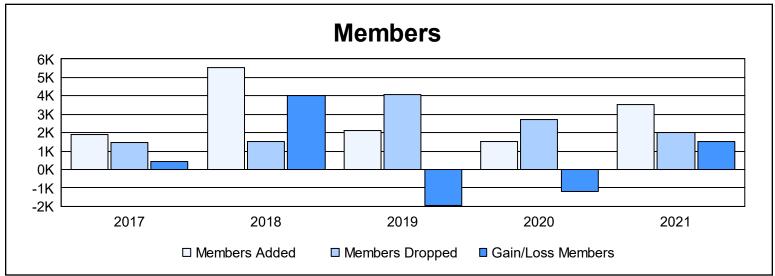

| Year      | New<br>Clubs | Dropped<br>Clubs | Gain/<br>Loss<br>Clubs | New<br>Members | Charter<br>Members | Reinstate<br>Members | Transfer<br>Members | Total<br>Member<br>Added | Total<br>Members<br>Dropped | Gain/<br>Loss<br>Members |
|-----------|--------------|------------------|------------------------|----------------|--------------------|----------------------|---------------------|--------------------------|-----------------------------|--------------------------|
| 2016-2017 | 13           | 27               | -14                    | 1,388          | 353                | 87                   | 56                  | 1,884                    | 1,441                       | 443                      |
| 2017-2018 | 102          | 13               | 89                     | 2,774          | 2,534              | 150                  | 54                  | 5,512                    | 1,506                       | 4,006                    |
| 2018-2019 | 20           | 45               | -25                    | 999            | 649                | 397                  | 49                  | 2,094                    | 4,050                       | -1,956                   |
| 2019-2020 | 17           | 36               | -19                    | 757            | 525                | 159                  | 80                  | 1,521                    | 2,732                       | -1,211                   |
| 2020-2021 | 78           | 28               | 50                     | 1,310          | 2,000              | 133                  | 60                  | 3,503                    | 1,991                       | 1,512                    |
| Average   | 46           | 30               | 16                     | 1,446          | 1,212              | 185                  | 60                  | 2,903                    | 2,344                       | 559                      |