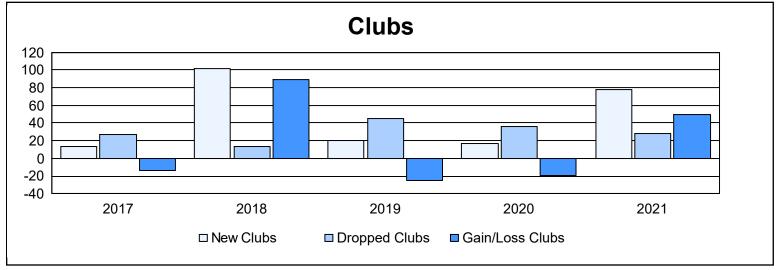

| Year      | New<br>Clubs | Dropped<br>Clubs | Gain/<br>Loss<br>Clubs | New<br>Members | Charter<br>Members | Reinstate<br>Members | Transfer<br>Members | Total<br>Member<br>Added | Total<br>Members<br>Dropped | Gain/<br>Loss<br>Members |
|-----------|--------------|------------------|------------------------|----------------|--------------------|----------------------|---------------------|--------------------------|-----------------------------|--------------------------|
| 2016-2017 | 13           | 27               | -14                    | 1,388          | 353                | 87                   | 56                  | 1,884                    | 1,441                       | 443                      |
| 2017-2018 | 102          | 13               | 89                     | 2,774          | 2,534              | 150                  | 54                  | 5,512                    | 1,506                       | 4,006                    |
| 2018-2019 | 20           | 45               | -25                    | 999            | 649                | 397                  | 49                  | 2,094                    | 4,050                       | -1,956                   |
| 2019-2020 | 17           | 36               | -19                    | 757            | 525                | 159                  | 80                  | 1,521                    | 2,732                       | -1,211                   |
| 2020-2021 | 78           | 28               | 50                     | 1,310          | 2,000              | 133                  | 60                  | 3,503                    | 1,991                       | 1,512                    |
| Average   | 46           | 30               | 16                     | 1,446          | 1,212              | 185                  | 60                  | 2,903                    | 2,344                       | 559                      |